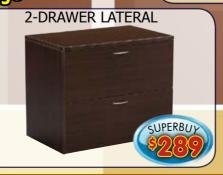

# More Storage For Your Specia

**BOOKCASES** 

TALL CLOSED STORAGE

2-DRAWER LATERAL

TALL CORNER BOOKSHELF

WARDROBE STORAGE

\$199 & UP

66" H **\$339** 