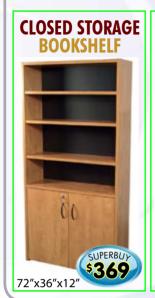

# More Storage For Your Specia

**BOOKCASES** 

TALL CLOSED STORAGE

2-DRAWER LATERAL

TALL CORNER BOOKSHELF

WARDROBE STORAGE

\$199 & UP

66" H **\$339** 

66" H \$359

66" H **\$439** 

66" H **\$169** 