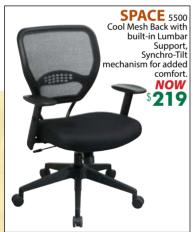

ed Doors 72" \$269 66" \$219















22"x16"x19"

22"x16"x28"





LATERAL STORAGE





LIST\$529

LIST\$239

# **Executive** SUITES

## Match Your Space And Budget!!

Note: Five-piece Suite Includes DESK, BRIDGE, CREDENZA, BF or BBF PEDESTAL (as shown) & HUTCH











### CONFERENCING MADE EASY



42" ROUND Table \$179

6 ft. RACETRACK Table \$219 8 ft. RACETRACK Table \$329

10ft. RACETRACK Table \$479

Add 4 ft. incremental sections for longer tables (14 ft. 18 ft. etc.) Each 4ft. section

PRESENTATION BOARD

48"x48" \$349

# More Storage For Your Specia

**BOOKCASES** 





TALL CLOSED STORAGE



2-DRAWER LATERAL



TALL CORNER BOOKSHELF



WARDROBE STORAGE



\$199 & UP

66" H **\$339** 

66" H \$359

66" H **\$439** 

66" H **\$169** 

#### **TASK CHAIRS**

























#### **RECEPTION & VISITOR CHAIRS**









#### **CONFERENCE CHAIRS**

#### Note: More Chairs available in-store

















#### **EXECUTIVE CHAIRS**

















# **WOOD VENEER CONFERENCING**



#### CONTEMPORARY

**8Ft. Conference Table** 

**RUD-RACETRACK96D** 

(6' Table) RUD-RACETRACK72D-MH \$659 (10' Table) RUD-RACETRACK72D-MH \$1,169 (12' Table) RUD-RACETRACK72D-MH \$1,379

#### Also available:

- 1 Bookcase w/storage RUD-ALPD57-MH \$649 13"dX36"wX68"h
- 2 Presentation Board RUD-ALPD19-MH \$759 5"dX48"wX50"h
- RUD-ALPD10-MH \$1,099 3 Credenza storage 20"dX72"wX29"h



#### **NAPOLI** 8Ft. Conference Table

(6' Table) CONFERENCE TABLE \$1,379 (10' Table) CONFERENCE TABLE \$2,369 (12' Table) CONFERENCE TABLE \$3,849



Add Power Module \$189 (Includes RT11-Cat3 (P