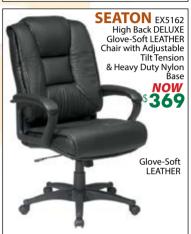

S

## Match Your Space And Budget!!

Note: Five-piece Suite Includes DESK, BRIDGE, CREDENZA, BF or BBF PEDESTAL (as shown) & HUTCH











### CONFERENCING MADE EASY



42" ROUND Table \$179

6 ft. RACETRACK Table \$219 8 ft. RACETRACK Table \$329

10ft. RACETRACK Table \$479

Add 4 ft. incremental sections for longer tables (14 ft. 18 ft. etc.) Each 4ft. section

PRESENTATION BOARD

48"x48" \$349

# More Storage For Your Specia

**BOOKCASES** 





TALL CLOSED STORAGE



2-DRAWER LATERAL



TALL CORNER BOOKSHELF



WARDROBE STORAGE



\$199 & UP

66" H **\$339** 

66" H \$359

66" H **\$439** 

66" H **\$169** 

#### **TASK CHAIRS**

























#### **RECEPTION & VISITOR CHAIRS**









#### **CONFERENCE CHAIRS**

#### Note: More Chairs available in-store

















#### **EXECUTIVE CHAIRS**

















# **WOOD VENEER CONFERENCING**



#### CONTEMPORARY

**8Ft. Conference Table** 

**RUD-RACETRACK96D** 

(6' Table) RUD-RACETRACK72D-MH \$659 (10' Table) RUD-RACETRACK72D-MH \$1,169 (12' Table) RUD-RACETRACK72D-MH \$1,379

#### Also available:

- 1 Bookcase w/storage RUD-ALPD57-MH \$649 13"dX36"wX68"h
- 2 Presentation Board RUD-ALPD19-MH \$759 5"dX48"wX50"h
- RUD-ALPD10-MH \$1,099 3 Credenza storage 20"dX72"wX29"h



#### **NAPOLI** 8Ft. Conference Table

(6' Table) CONFERENCE TABLE \$1,379 (10' Table) CONFERENCE TABLE \$2,369 (12' Table) CONFERENCE TABLE \$3,849



Add Power Module \$189 (Includes RT11-Cat3 (Phone) & RJ145 (Data) Couplers

#### Also available:

1 Buffet \$2,149 22"dX72"wX36"h

OR

**2** Low Wall Cabinet \$1,379 190"dX72"wX29"h