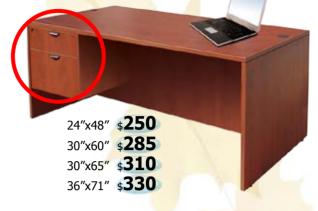

Elegant-Furniture! Really Great Prices!!

Complete Executive Suite







### **Sturdy Laminate Storage**







# **AFFORDABLE LAMINATES**

BUILT TO ANSI/BIFMA STANDARDS & 'GREENGUARD CERTIFIED'



### \*Add Pedestal as required (see below)













# **DESKS** with Box/File Pedestal



### **L-STATIONS**

Add Hutch with Closed Doors 72" \$269 66" \$219















22"x16"x19"

22"x16"x28"





LATERAL STORAGE





LIST\$529

LIST\$239

# **Executive** SUITES

## Match Your Space And Budget!!

Note: Five-piece Suite Includes DESK, BRIDGE, CREDENZA, BF or BBF PEDESTAL (as shown) & HUTCH











### CONFERENCING MADE EASY



42" ROUND Table \$179

6 ft. RACETRACK Table \$219 8 ft. RACETRACK Table \$329

10ft. RACETRACK Table \$479

Add 4 ft. incremental sections for longer tables (14 ft. 18 ft. etc.) Each 4ft. section

PRESENTATION BOARD

48"x48" \$349

# More Storage For Your Specia

**BOOKCASES** 





TALL CLOSED STORAGE



2-DRAWER LATERAL



TALL CORNER BOOKSHELF



WARDROBE STORAGE



\$199 & UP

66" H **\$339** 

66" H \$359

66" H **\$439** 

66" H **\$169**