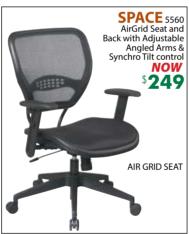

Doors 72" \$269 66" \$219















22"x16"x19"

22"x16"x28"





LATERAL STORAGE





LIST\$529

LIST\$239

# **Executive** SUITES

## Match Your Space And Budget!!

Note: Five-piece Suite Includes DESK, BRIDGE, CREDENZA, BF or BBF PEDESTAL (as shown) & HUTCH











### CONFERENCING MADE EASY



42" ROUND Table \$179

6 ft. RACETRACK Table \$219 8 ft. RACETRACK Table \$329

10ft. RACETRACK Table \$479

Add 4 ft. incremental sections for longer tables (14 ft. 18 ft. etc.) Each 4ft. section

PRESENTATION BOARD

48"x48" \$349

# More Storage For Your Specia

**BOOKCASES** 





TALL CLOSED STORAGE



2-DRAWER LATERAL



TALL CORNER BOOKSHELF



WARDROBE STORAGE



\$199 & UP

66" H **\$339** 

66" H \$359

66" H **\$439** 

66" H **\$169** 

#### **TASK CHAIRS**

























#### **RECEPTION & VISITOR CHAIRS**









#### **CONFERENCE CHAIRS**

#### Note: More Chairs available in-store

















#### **EXECUTIVE CHAIRS**

















# **WOOD VENEER CONFERENCING**



#### CONTEMPORARY

**8Ft. Conference Table** 

**RUD-RACETRACK96D** 

(6' Table) RUD-RACETRACK72D-MH \$659 (10' Table) RUD-RACETRACK72D-MH \$1,169 (12' Table) RUD-RACETRACK72D-MH \$1,379

#### Also available:

- 1 Bookcase w/storage RUD-ALPD57-MH \$649 13"dX36"wX68"h
- 2 Presentation Board RUD-ALPD19-MH \$759 5"dX48"wX50"h
- RUD-ALPD10-MH \$1,099 3 Credenza storage 20"dX72"wX29"h



#### **NAPOLI** 8Ft. Conference Table

(6' Table) CONFERENCE TABLE \$1,379 (10' Table) CONFERENCE TABLE \$2,369 (12' Table) CONFERENCE TABLE \$3,849



Add Power Module \$189 (Includes RT11-Cat3 (Pho