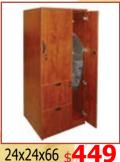

# More Storage For Your Specia

**BOOKCASES** 

TALL CLOSED STORAGE

2-DRAWER LATERAL

TALL CORNER BOOKSHELF

WARDROBE STORAGE

\$199 & UP

66" H **\$339** 

66" H \$359

66" H **\$439** 

66" H **\$169** 