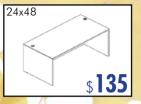

Elegant-Furniture! Really Great Prices!!

Complete Executive Suite







### **Sturdy Laminate Storage**







# **AFFORDABLE LAMINATES**

BUILT TO ANSI/BIFMA STANDARDS & 'GREENGUARD CERTIFIED'



### \*Add Pedestal as required (see below)













# **DESKS** with Box/File Pedestal



### **L-STATIONS**

Add Hutch with Closed Doors 72" \$269 66" \$219















22"x16"x19"

22"x16"x28"





LATERAL STORAGE





LIST\$529

LIST\$239

# **Executive** SUITES

## Match Your Space And Budget!!

Note: Five-piece Suite Includes DESK, BRIDGE, CREDENZA, BF or BBF PEDESTAL (as shown) & HUTCH











### CONFERENCING MADE EASY



42" ROUND Table \$179

6 ft. RACETRACK Table \$219 8 ft. RACETRACK Table \$329

10ft. RACETRACK Table \$479

Add 4 ft. incremental sections for longer tables (14 ft. 18 ft. etc.) Each 4ft. section

PRESENTATION BOARD

48"x48" \$349

# More Storage For Your Specia

**BOOKCASES** 





TALL CLOSED STORAGE



2-DRAWER LATERAL



TALL CORNER BOOKSHELF



WARDROBE STORAGE



\$199 & UP

66" H **\$339**