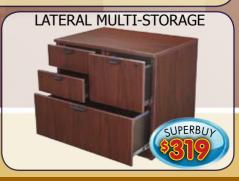

# More Storage For Your Specia

**BOOKCASES** 

TALL CLOSED STORAGE

2-DRAWER LATERAL

TALL CORNER BOOKSHELF

WARDROBE STORAGE

\$199 & UP

66" H **\$339** 