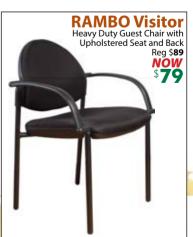

x19"

22"x16"x28"





LATERAL STORAGE





LIST\$529

LIST\$239

# **Executive** SUITES

## Match Your Space And Budget!!

Note: Five-piece Suite Includes DESK, BRIDGE, CREDENZA, BF or BBF PEDESTAL (as shown) & HUTCH











### CONFERENCING MADE EASY



42" ROUND Table \$179

6 ft. RACETRACK Table \$219 8 ft. RACETRACK Table \$329

10ft. RACETRACK Table \$479

Add 4 ft. incremental sections for longer tables (14 ft. 18 ft. etc.) Each 4ft. section

PRESENTATION BOARD

48"x48" \$349

# More Storage For Your Specia

**BOOKCASES** 





TALL CLOSED STORAGE



2-DRAWER LATERAL



TALL CORNER BOOKSHELF



WARDROBE STORAGE



\$199 & UP

66" H **\$339** 

66" H \$359

66" H **\$439** 

66" H **\$169** 

#### **TASK CHAIRS**

























#### **RECEPTION & VISITOR CHAIRS**









#### **CONFERENCE CHAIRS**

#### Note: More Chairs available in-store

















#### **EXECUTIVE CHAIRS**

















# **WOOD VENEER CONFERENCING**



#### CONTEMPORARY

**8Ft. Conference Table** 

**RUD-RACETRACK96D** 

(6' Table) RUD-RACETRACK72D-MH \$659 (10' Table) RUD-RACETRACK72D-MH \$1,169 (12' Table) RUD-RACETRACK72D-MH \$1,379

#### Also available:

- 1 Bookcase w/storage RUD-ALPD57-MH \$649 13"dX36"wX68"h
- 2 Presentation Board RUD-ALPD19-MH \$759 5"dX48"wX50"h
- RUD-ALPD10-MH \$1,099 3 Credenza storage 20"dX72"wX29"h



#### **NAPOLI** 8Ft. Conference Table

(6' Table) CONFERENCE TABLE \$1,379 (10' Table) CONFERENCE TABLE \$2,369 (12' Table) CONFERENCE TABLE \$3,849



Add Power Module \$189 (Includes RT11-Cat3 (Phone) & RJ145 (Data) Couplers

#### Also available: