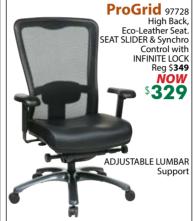

Closed Doors 72" \$269 66" \$219















22"x16"x19"

22"x16"x28"





LATERAL STORAGE





LIST\$529

LIST\$239

# **Executive** SUITES

## Match Your Space And Budget!!

Note: Five-piece Suite Includes DESK, BRIDGE, CREDENZA, BF or BBF PEDESTAL (as shown) & HUTCH











### CONFERENCING MADE EASY



42" ROUND Table \$179

6 ft. RACETRACK Table \$219 8 ft. RACETRACK Table \$329

10ft. RACETRACK Table \$479

Add 4 ft. incremental sections for longer tables (14 ft. 18 ft. etc.) Each 4ft. section

PRESENTATION BOARD

48"x48" \$349

# More Storage For Your Specia

**BOOKCASES** 





TALL CLOSED STORAGE



2-DRAWER LATERAL



TALL CORNER BOOKSHELF



WARDROBE STORAGE



\$199 & UP

66" H **\$339** 

66" H \$359

66" H **\$439** 

66" H **\$169** 

#### **TASK CHAIRS**

























#### **RECEPTION & VISITOR CHAIRS**









#### **CONFERENCE CHAIRS**

#### Note: More Chairs available in-store

















#### **EXECUTIVE CHAIRS**

















# **WOOD VENEER CONFERENCING**



#### CONTEMPORARY

**8Ft. Conference Table** 

**RUD-RACETRACK96D** 

(6' Table) RUD-RACETRACK72D-MH \$659 (10' Table) RUD-RACETRACK72D-MH \$1,169 (12' Table) RUD-RACETRACK72D-MH \$1,379

#### Also available:

- 1 Bookcase w/storage RUD-ALPD57-MH \$649 13"dX36"wX68"h
- 2 Presentation Board RUD-ALPD19-MH \$759 5"dX48"wX50"h
- RUD-ALPD10-MH \$1,099 3 Credenza storage 20"dX72"wX29"h



#### **NAPOLI** 8Ft. Conference Table

(6' Table) CONFERENCE TABLE \$1,379 (10' Table) CONFERENCE TABLE \$2,369 (12' Table) CONFERENCE TABLE \$3,849



Add Power Module \$189 (Includes RT11-Cat