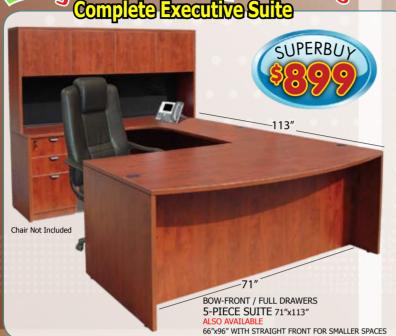

Elegant-Furniture! Really Great Prices!!

Complete Executive Suite

# **Executive** SUITES

## Match Your Space And Budget!!

Note: Five-piece Suite Includes DESK, BRIDGE, CREDENZA, BF or BBF PEDESTAL (as shown) & HUTCH