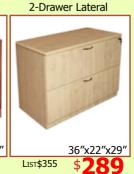

# More Storage For Your Specia

**BOOKCASES** 

TALL CLOSED STORAGE

2-DRAWER LATERAL

TALL CORNER BOOKSHELF

WARDROBE STORAGE

\$199 & UP

66" H **\$339** 

66" H \$359

66" H **\$439** 

66" H **\$169** 