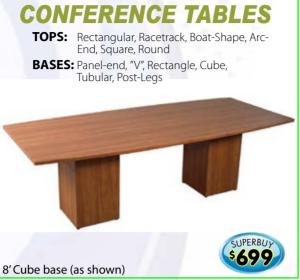

### CONFERENCING MADE EASY

42" ROUND Table \$179

6 ft. RACETRACK Table \$219 8 ft. RACETRACK Table \$329

10ft. RACETRACK Table \$479

Add 4 ft. incremental sections for longer tables (14 ft. 18 ft. etc.) Each 4ft. section