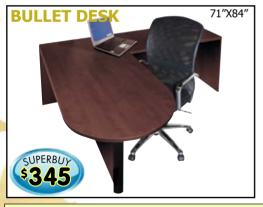

### **L-STATIONS**

Add Hutch with Closed Doors 72" \$269 66" \$219

22"x16"x19"

22"x16"x28"

LATERAL STORAGE

LIST\$529

LIST\$239