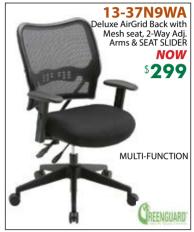

osed Doors 72" \$269 66" \$219















22"x16"x19"

22"x16"x28"





LATERAL STORAGE





LIST\$529

LIST\$239

# **Executive** SUITES

## Match Your Space And Budget!!

Note: Five-piece Suite Includes DESK, BRIDGE, CREDENZA, BF or BBF PEDESTAL (as shown) & HUTCH











### CONFERENCING MADE EASY



42" ROUND Table \$179

6 ft. RACETRACK Table \$219 8 ft. RACETRACK Table \$329

10ft. RACETRACK Table \$479

Add 4 ft. incremental sections for longer tables (14 ft. 18 ft. etc.) Each 4ft. section

PRESENTATION BOARD

48"x48" \$349

# More Storage For Your Specia

**BOOKCASES** 





TALL CLOSED STORAGE



2-DRAWER LATERAL



TALL CORNER BOOKSHELF



WARDROBE STORAGE



\$199 & UP

66" H **\$339** 

66" H \$359

66" H **\$439** 

66" H **\$169** 

#### **TASK CHAIRS**

























#### **RECEPTION & VISITOR CHAIRS**









#### **CONFERENCE CHAIRS**

#### Note: More Chairs available in-store

















#### **EXECUTIVE CHAIRS**

















# **WOOD VENEER CONFERENCING**



#### CONTEMPORARY

**8Ft. Conference Table** 

**RUD-RACETRACK96D** 

(6' Table) RUD-RACETRACK72D-MH \$659 (10' Table) RUD-RACETRACK72D-MH \$1,169 (12' Table) RUD-RACETRACK72D-MH \$1,379

#### Also available:

- 1 Bookcase w/storage RUD-ALPD57-MH \$649 13"dX36"wX68"h
- 2 Presentation Board RUD-ALPD19-MH \$759 5"dX48"wX50"h
- RUD-ALPD10-MH \$1,099 3 Credenza storage 20"dX72"wX29"h



#### **NAPOLI** 8Ft. Conference Table

(6' Table) CONFERENCE TABLE \$1,379 (10' Table) CONFERENCE TABLE \$2,369 (12' Table) CONFERENCE TABLE \$3,849



Add Power Module \$189 (Includes RT11-Cat3