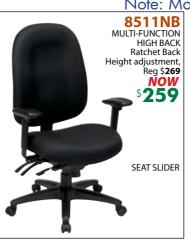

ch with Closed Doors 72" \$269 66" \$219















22"x16"x19"

22"x16"x28"





LATERAL STORAGE





LIST\$529

LIST\$239

# **Executive** SUITES

## Match Your Space And Budget!!

Note: Five-piece Suite Includes DESK, BRIDGE, CREDENZA, BF or BBF PEDESTAL (as shown) & HUTCH











### CONFERENCING MADE EASY



42" ROUND Table \$179

6 ft. RACETRACK Table \$219 8 ft. RACETRACK Table \$329

10ft. RACETRACK Table \$479

Add 4 ft. incremental sections for longer tables (14 ft. 18 ft. etc.) Each 4ft. section

PRESENTATION BOARD

48"x48" \$349

# More Storage For Your Specia

**BOOKCASES** 





TALL CLOSED STORAGE



2-DRAWER LATERAL



TALL CORNER BOOKSHELF



WARDROBE STORAGE



\$199 & UP

66" H **\$339** 

66" H \$359

66" H **\$439** 

66" H **\$169** 

#### **TASK CHAIRS**

























#### **RECEPTION & VISITOR CHAIRS**









#### **CONFERENCE CHAIRS**

#### Note: More Chairs available in-store

















#### **EXECUTIVE CHAIRS**

















# **WOOD VENEER CONFERENCING**



#### CONTEMPORARY

**8Ft. Conference Table** 

**RUD-RACETRACK96D** 

(6' Table) RUD-RACETRACK72D-MH \$659 (10' Table) RUD-RACETRACK72D-MH \$1,169 (12' Table) RUD-RACETRACK72D-MH \$1,379

#### Also available:

- 1 Bookcase w/storage RUD-ALPD57-MH \$649 13"dX36"wX68"h
- 2 Presentation Board RUD-ALPD19-MH \$759 5"dX48"wX50"h
- RUD-ALPD10-MH \$1,099 3 Credenza storage 20"dX72"wX29"h



#### **NAPOLI** 8Ft. Conference Table

(6' Table) CONFERENCE TABLE \$1,379 (10' Table) CONFERENCE TABLE \$2,369 (12' Table) CONFERENCE TABLE \$3,849



Add Power Module \$189 (Includes