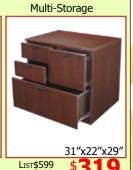

# More Storage For Your Specia

**BOOKCASES** 

TALL CLOSED STORAGE

2-DRAWER LATERAL

TALL CORNER BOOKSHELF

WARDROBE STORAGE

\$199 & UP

66" H **\$339** 

66" H \$359

66" H **\$439** 

66" H **\$169** 