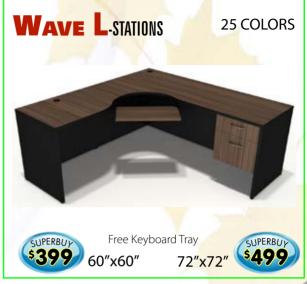

### **L-STATIONS**

Add Hutch with Closed Doors 72" \$269 66" \$219

22"x16"x19"

22"x16"x28"

LATERAL STORAGE

LIST\$529

LIST\$239