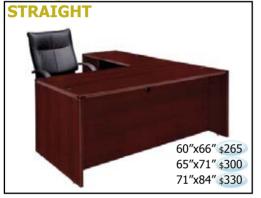

### **L-STATIONS**

Add Hutch with Closed Doors 72" \$269 66" \$219

22"x16"x19"

22"x16"x28"

LATERAL STORAGE

LIST\$529

LIST\$239