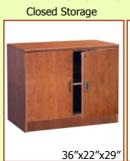

# More Storage For Your Specia

**BOOKCASES** 

TALL CLOSED STORAGE

2-DRAWER LATERAL

TALL CORNER BOOKSHELF

WARDROBE STORAGE

\$199 & UP

66" H **\$339** 