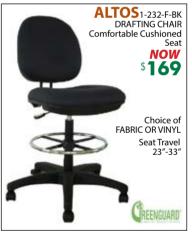

rs 72" \$269 66" \$219















22"x16"x19"

22"x16"x28"





LATERAL STORAGE





LIST\$529

LIST\$239

# **Executive** SUITES

## Match Your Space And Budget!!

Note: Five-piece Suite Includes DESK, BRIDGE, CREDENZA, BF or BBF PEDESTAL (as shown) & HUTCH











### CONFERENCING MADE EASY



42" ROUND Table \$179

6 ft. RACETRACK Table \$219 8 ft. RACETRACK Table \$329

10ft. RACETRACK Table \$479

Add 4 ft. incremental sections for longer tables (14 ft. 18 ft. etc.) Each 4ft. section

PRESENTATION BOARD

48"x48" \$349

# More Storage For Your Specia

**BOOKCASES** 





TALL CLOSED STORAGE



2-DRAWER LATERAL



TALL CORNER BOOKSHELF



WARDROBE STORAGE



\$199 & UP

66" H **\$339** 

66" H \$359

66" H **\$439** 

66" H **\$169** 

#### **TASK CHAIRS**

























#### **RECEPTION & VISITOR CHAIRS**









#### **CONFERENCE CHAIRS**

#### Note: More Chairs available in-store

















#### **EXECUTIVE CHAIRS**

















# **WOOD VENEER CONFERENCING**



#### CONTEMPORARY

**8Ft. Conference Table** 

**RUD-RACETRACK96D** 

(6' Table) RUD-RACETRACK72D-MH \$659 (10' Table) RUD-RACETRACK72D-MH \$1,169 (12' Table) RUD-RACETRACK72D-MH \$1,379

#### Also available:

- 1 Bookcase w/storage RUD-ALPD57-MH \$649 13"dX36"wX68"h
- 2 Presentation Board RUD-ALPD19-MH \$759 5"dX48"wX50"h
- RUD-ALPD10-MH \$1,099 3 Credenza storage 20"dX72"wX29"h



#### **NAPOLI** 8Ft. Conference Table

(6' Table) CONFERENCE TABLE \$1,379 (10' Table) CONFERENCE TABLE \$2,369 (12' Table) CONFERENCE TABLE \$3,849



Add Power Module \$189 (Includes RT11-Cat3 (Phone)