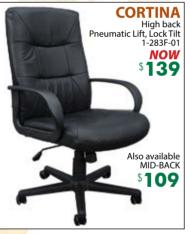

dget!!

Note: Five-piece Suite Includes DESK, BRIDGE, CREDENZA, BF or BBF PEDESTAL (as shown) & HUTCH











### CONFERENCING MADE EASY



42" ROUND Table \$179

6 ft. RACETRACK Table \$219 8 ft. RACETRACK Table \$329

10ft. RACETRACK Table \$479

Add 4 ft. incremental sections for longer tables (14 ft. 18 ft. etc.) Each 4ft. section

PRESENTATION BOARD

48"x48" \$349

# More Storage For Your Specia

**BOOKCASES** 





TALL CLOSED STORAGE



2-DRAWER LATERAL



TALL CORNER BOOKSHELF



WARDROBE STORAGE



\$199 & UP

66" H **\$339** 

66" H \$359

66" H **\$439** 

66" H **\$169** 

#### **TASK CHAIRS**

























#### **RECEPTION & VISITOR CHAIRS**









#### **CONFERENCE CHAIRS**

#### Note: More Chairs available in-store

















#### **EXECUTIVE CHAIRS**

















# **WOOD VENEER CONFERENCING**



#### CONTEMPORARY

**8Ft. Conference Table** 

**RUD-RACETRACK96D** 

(6' Table) RUD-RACETRACK72D-MH \$659 (10' Table) RUD-RACETRACK72D-MH \$1,169 (12' Table) RUD-RACETRACK72D-MH \$1,379

#### Also available:

- 1 Bookcase w/storage RUD-ALPD57-MH \$649 13"dX36"wX68"h
- 2 Presentation Board RUD-ALPD19-MH \$759 5"dX48"wX50"h
- RUD-ALPD10-MH \$1,099 3 Credenza storage 20"dX72"wX29"h



#### **NAPOLI** 8Ft. Conference Table

(6' Table) CONFERENCE TABLE \$1,379 (10' Table) CONFERENCE TABLE \$2,369 (12' Table) CONFERENCE TABLE \$3,849



Add Power Module \$189 (Includes RT11-Cat3 (Phone) & RJ145 (Data) Couplers

#### Also available:

1 Buffet \$2,149 22"dX72"wX36"h

OR

**2** Low Wall Cabinet \$1,379 190"dX72"wX29"h

## \* COOL, CANADIAN, CUSTOM-