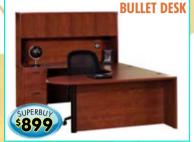

# **Executive** SUITES

## Match Your Space And Budget!!

Note: Five-piece Suite Includes DESK, BRIDGE, CREDENZA, BF or BBF PEDESTAL (as shown) & HUTCH