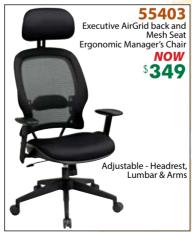

: Five-piece Suite Includes DESK, BRIDGE, CREDENZA, BF or BBF PEDESTAL (as shown) & HUTCH











### CONFERENCING MADE EASY



42" ROUND Table \$179

6 ft. RACETRACK Table \$219 8 ft. RACETRACK Table \$329

10ft. RACETRACK Table \$479

Add 4 ft. incremental sections for longer tables (14 ft. 18 ft. etc.) Each 4ft. section

PRESENTATION BOARD

48"x48" \$349

# More Storage For Your Specia

**BOOKCASES** 





TALL CLOSED STORAGE



2-DRAWER LATERAL



TALL CORNER BOOKSHELF



WARDROBE STORAGE



\$199 & UP

66" H **\$339** 

66" H \$359

66" H **\$439** 

66" H **\$169** 

#### **TASK CHAIRS**

























#### **RECEPTION & VISITOR CHAIRS**









#### **CONFERENCE CHAIRS**

#### Note: More Chairs available in-store

















#### **EXECUTIVE CHAIRS**

















# **WOOD VENEER CONFERENCING**



#### CONTEMPORARY

**8Ft. Conference Table** 

**RUD-RACETRACK96D** 

(6' Table) RUD-RACETRACK72D-MH \$659 (10' Table) RUD-RACETRACK72D-MH \$1,169 (12' Table) RUD-RACETRACK72D-MH \$1,379

#### Also available:

- 1 Bookcase w/storage RUD-ALPD57-MH \$649 13"dX36"wX68"h
- 2 Presentation Board RUD-ALPD19-MH \$759 5"dX48"wX50"h
- RUD-ALPD10-MH \$1,099 3 Credenza storage 20"dX72"wX29"h



#### **NAPOLI** 8Ft. Conference Table

(6' Table) CONFERENCE TABLE \$1,379 (10' Table) CONFERENCE TABLE \$2,369 (12' Table) CONFERENCE TABLE \$3,849



Add Power Module \$189 (Includes RT11-Cat3 (Phone) & RJ145 (Data) Couplers

#### Also available:

1 Buffet \$2,149 22"dX72"wX36"h

OR

**2** Low Wall Cabinet \$1,379 190"dX72"wX29"h

## \* COOL, CANADIAN, CUSTOM-BUILT

REQUI