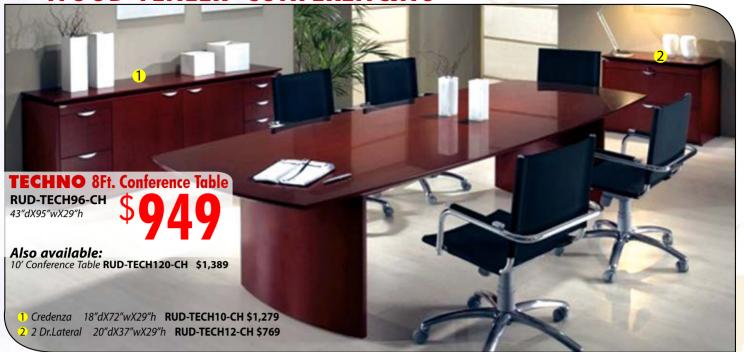

# **WOOD VENEER CONFERENCING**

#### Also available:

- 1 Bookcase w/storage RUD-ALPD57-MH \$649 13"dX36"wX68"h
- 2 Presentation Board RUD-ALPD19-MH \$759 5"dX48"wX50"h
- RUD-ALPD10-MH \$1,099 3 Credenza storage 20"dX72"wX29"h