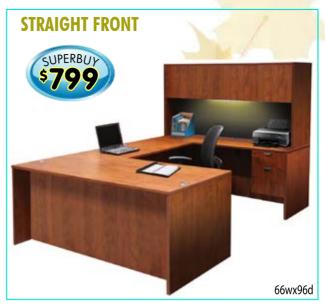

# **DESKS** with Box/File Pedestal

### **L-STATIONS**

Add Hutch with Closed Doors 72" \$269 66" \$219

22"x16"x19"

22"x16"x28"

LATERAL STORAGE

LIST\$529

LIST\$239