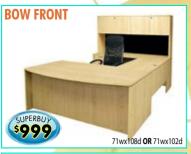

## Match Your Space And Budget!!

Note: Five-piece Suite Includes DESK, BRIDGE, CREDENZA, BF or BBF PEDESTAL (as shown) & HUTCH