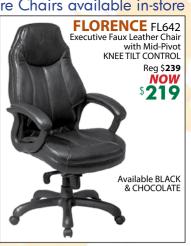

** SUITES

## Match Your Space And Budget!!

Note: Five-piece Suite Includes DESK, BRIDGE, CREDENZA, BF or BBF PEDESTAL (as shown) & HUTCH











### CONFERENCING MADE EASY



42" ROUND Table \$179

6 ft. RACETRACK Table \$219 8 ft. RACETRACK Table \$329

10ft. RACETRACK Table \$479

Add 4 ft. incremental sections for longer tables (14 ft. 18 ft. etc.) Each 4ft. section

PRESENTATION BOARD

48"x48" \$349

# More Storage For Your Specia

**BOOKCASES** 





TALL CLOSED STORAGE



2-DRAWER LATERAL



TALL CORNER BOOKSHELF



WARDROBE STORAGE



\$199 & UP

66" H **\$339** 

66" H \$359

66" H **\$439** 

66" H **\$169** 

#### **TASK CHAIRS**

























#### **RECEPTION & VISITOR CHAIRS**









#### **CONFERENCE CHAIRS**

#### Note: More Chairs available in-store

















#### **EXECUTIVE CHAIRS**

















# **WOOD VENEER CONFERENCING**



#### CONTEMPORARY

**8Ft. Conference Table** 

**RUD-RACETRACK96D** 

(6' Table) RUD-RACETRACK72D-MH \$659 (10' Table) RUD-RACETRACK72D-MH \$1,169 (12' Table) RUD-RACETRACK72D-MH \$1,379

#### Also available:

- 1 Bookcase w/storage RUD-ALPD57-MH \$649 13"dX36"wX68"h
- 2 Presentation Board RUD-ALPD19-MH \$759 5"dX48"wX50"h
- RUD-ALPD10-MH \$1,099 3 Credenza storage 20"dX72"wX29"h



#### **NAPOLI** 8Ft. Conference Table

(6' Table) CONFERENCE TABLE \$1,379 (10' Table) CONFERENCE TABLE \$2,369 (12' Table) CONFERENCE TABLE \$3,849



Add Power Module \$189 (Includes RT11-Cat3 (Phone) & RJ145 (Data) Couplers

#### Also available:

1 Buffet \$2,149 22"dX72"wX36"h

OR

**2** Low Wall Cabinet \$1,379 190"dX72"