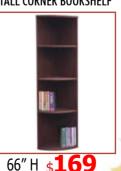

# More Storage For Your Specia

**BOOKCASES** 

TALL CLOSED STORAGE

2-DRAWER LATERAL

TALL CORNER BOOKSHELF

WARDROBE STORAGE

\$199 & UP

66" H **\$339** 

66" H \$359

66" H **\$439** 

66" H **\$169** 