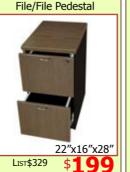

# More Storage For Your Specia

**BOOKCASES** 

TALL CLOSED STORAGE

2-DRAWER LATERAL

TALL CORNER BOOKSHELF

WARDROBE STORAGE

\$199 & UP

66" H **\$339** 

66" H \$359

66" H **\$439** 

66" H **\$169** 