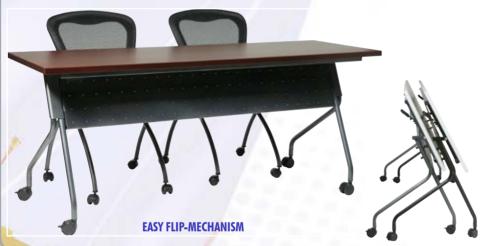

### FOLDING/NESTING/MOBILE

# FLIP-FLOP TRAINING TABLES ALLOW QUICK SET-UP, CHANGE AND RELOCATION

48" - (269) - Now SUPERBUY

60" - (319) - Now 299

72" - (349) - Now SUPER