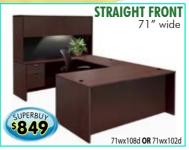

# **DESKS** with Box/File Pedestal

### **L-STATIONS**

Add Hutch with Closed Doors 72" \$269 66" \$219

22"x16"x19"

22"x16"x28"

LATERAL STORAGE

LIST\$529

LIST\$239