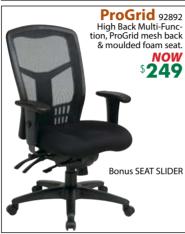

h Closed Doors 72" \$269 66" \$219















22"x16"x19"

22"x16"x28"





LATERAL STORAGE





LIST\$529

LIST\$239

# **Executive** SUITES

## Match Your Space And Budget!!

Note: Five-piece Suite Includes DESK, BRIDGE, CREDENZA, BF or BBF PEDESTAL (as shown) & HUTCH











### CONFERENCING MADE EASY



42" ROUND Table \$179

6 ft. RACETRACK Table \$219 8 ft. RACETRACK Table \$329

10ft. RACETRACK Table \$479

Add 4 ft. incremental sections for longer tables (14 ft. 18 ft. etc.) Each 4ft. section

PRESENTATION BOARD

48"x48" \$349

# More Storage For Your Specia

**BOOKCASES** 





TALL CLOSED STORAGE



2-DRAWER LATERAL



TALL CORNER BOOKSHELF



WARDROBE STORAGE



\$199 & UP

66" H **\$339** 

66" H \$359

66" H **\$439** 

66" H **\$169** 

#### **TASK CHAIRS**

























#### **RECEPTION & VISITOR CHAIRS**









#### **CONFERENCE CHAIRS**

#### Note: More Chairs available in-store

















#### **EXECUTIVE CHAIRS**

















# **WOOD VENEER CONFERENCING**



#### CONTEMPORARY

**8Ft. Conference Table** 

**RUD-RACETRACK96D** 

(6' Table) RUD-RACETRACK72D-MH \$659 (10' Table) RUD-RACETRACK72D-MH \$1,169 (12' Table) RUD-RACETRACK72D-MH \$1,379

#### Also available:

- 1 Bookcase w/storage RUD-ALPD57-MH \$649 13"dX36"wX68"h
- 2 Presentation Board RUD-ALPD19-MH \$759 5"dX48"wX50"h
- RUD-ALPD10-MH \$1,099 3 Credenza storage 20"dX72"wX29"h



#### **NAPOLI** 8Ft. Conference Table

(6' Table) CONFERENCE TABLE \$1,379 (10' Table) CONFERENCE TABLE \$2,369 (12' Table) CONFERENCE TABLE \$3,849



Add Power Module \$189 (Includes RT11-C