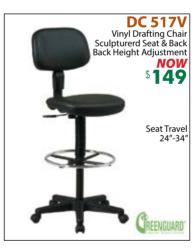

oors 72" \$269 66" \$219















22"x16"x19"

22"x16"x28"





LATERAL STORAGE





LIST\$529

LIST\$239

# **Executive** SUITES

## Match Your Space And Budget!!

Note: Five-piece Suite Includes DESK, BRIDGE, CREDENZA, BF or BBF PEDESTAL (as shown) & HUTCH











### CONFERENCING MADE EASY



42" ROUND Table \$179

6 ft. RACETRACK Table \$219 8 ft. RACETRACK Table \$329

10ft. RACETRACK Table \$479

Add 4 ft. incremental sections for longer tables (14 ft. 18 ft. etc.) Each 4ft. section

PRESENTATION BOARD

48"x48" \$349

# More Storage For Your Specia

**BOOKCASES** 





TALL CLOSED STORAGE



2-DRAWER LATERAL



TALL CORNER BOOKSHELF



WARDROBE STORAGE



\$199 & UP

66" H **\$339** 

66" H \$359

66" H **\$439** 

66" H **\$169** 

#### **TASK CHAIRS**

























#### **RECEPTION & VISITOR CHAIRS**









#### **CONFERENCE CHAIRS**

#### Note: More Chairs available in-store

















#### **EXECUTIVE CHAIRS**

















# **WOOD VENEER CONFERENCING**



#### CONTEMPORARY

**8Ft. Conference Table** 

**RUD-RACETRACK96D** 

(6' Table) RUD-RACETRACK72D-MH \$659 (10' Table) RUD-RACETRACK72D-MH \$1,169 (12' Table) RUD-RACETRACK72D-MH \$1,379

#### Also available:

- 1 Bookcase w/storage RUD-ALPD57-MH \$649 13"dX36"wX68"h
- 2 Presentation Board RUD-ALPD19-MH \$759 5"dX48"wX50"h
- RUD-ALPD10-MH \$1,099 3 Credenza storage 20"dX72"wX29"h



#### **NAPOLI** 8Ft. Conference Table

(6' Table) CONFERENCE TABLE \$1,379 (10' Table) CONFERENCE TABLE \$2,369 (12' Table) CONFERENCE TABLE \$3,849



Add Power Module \$189 (Includes RT11-Cat3 (Phone