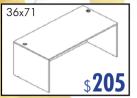

Elegant-Furniture! Really Great Prices!!

Complete Executive Suite







### **Sturdy Laminate Storage**







# **AFFORDABLE LAMINATES**

BUILT TO ANSI/BIFMA STANDARDS & 'GREENGUARD CERTIFIED'



### \*Add Pedestal as required (see below)













# **DESKS** with Box/File Pedestal



### **L-STATIONS**

Add Hutch with Closed Doors 72" \$269 66" \$219















22"x16"x19"

22"x16"x28"





LATERAL STORAGE





LIST\$529

LIST\$239

# **Executive** SUITES

## Match Your Space And Budget!!

Note: Five-piece Suite Includes DESK, BRIDGE, CREDENZA, BF or BBF PEDESTAL (as shown) & HUTCH











### CONFERENCING MADE EASY



42" ROUND Table \$179

6 ft. RACETRACK Table \$219 8 ft. RACETRACK Table \$329

10ft. RACETRACK Table \$479

Add 4 ft. incremental sections for longer tables (14 ft. 18 ft. etc.) Each 4ft. section

PRESENTATION BOARD

48"x48" \$349

# More Storage For Your Specia

**BOOKCASES** 





TALL CLOSED STORAGE



2-DRAWER LATERAL



TALL CORNER BOOKSHELF



WARDROBE STORAGE



\$199 & UP

66" H **\$339**