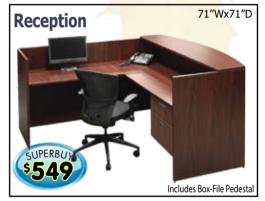

Elegant-Furniture! Really Great Prices!!

Complete Executive Suite







### **Sturdy Laminate Storage**







# **AFFORDABLE LAMINATES**

BUILT TO ANSI/BIFMA STANDARDS & 'GREENGUARD CERTIFIED'



### \*Add Pedestal as required (see below)













# **DESKS** with Box/File Pedestal



### **L-STATIONS**

Add Hutch with Closed Doors 72" \$269 66" \$219















22"x16"x19"

22"x16"x28"





LATERAL STORAGE





LIST\$529

LIST\$239

# **Executive** SUITES

## Match Your Space And Budget!!

Note: Five-piece Suite Includes DESK, BRIDGE, CREDENZA, BF or BBF PEDESTAL (as shown) & HUTCH











### CONFERENCING MADE EASY



42" ROUND Table \$179

6 ft. RACETRACK Table \$219 8 ft. RACETRACK Table \$329

10ft. RACETRACK Table \$479

Add 4 ft. incremental sections for longer tables (14 ft. 18 ft. etc.) Each 4ft. section

PRESENTATION BOARD

48"x48" \$349

# More Storage For Your Specia

**BOOKCASES** 





TALL CLOSED STORAGE



2-DRAWER LATERAL



TALL CORNER BOOKSHELF



WARDROBE STORAGE



\$199 & UP

66" H **\$339** 

66" H \$359

66" H **\$439** 

66" H **\$169** 

#### **TASK CHAIRS**

























#### **RECEPTION & VISITOR