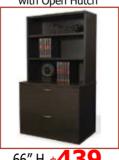

# More Storage For Your Specia

**BOOKCASES** 

TALL CLOSED STORAGE

2-DRAWER LATERAL

TALL CORNER BOOKSHELF

WARDROBE STORAGE

\$199 & UP

66" H **\$339** 

66" H \$359

66" H **\$439** 

66" H **\$169** 