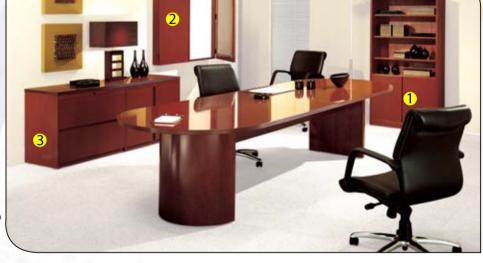

# **Executive** SUITES

## Match Your Space And Budget!!

Note: Five-piece Suite Includes DESK, BRIDGE, CREDENZA, BF or BBF PEDESTAL (as shown) & HUTCH