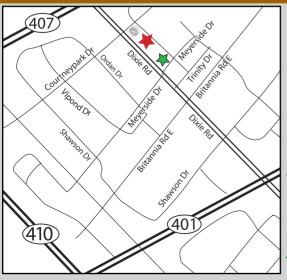

## MODERN SYSTEMS FURNITURE

SHOWROOM HOURS
Monday to Friday: 9:00am-6:00pm
Saturday: 10:30-3:00pm

Tel: **905-565-6539** 1-888-965-6539

Fax: 905-565-7380

1535, Meyerside Drive, Unit #16 Mississauga, ON L5T 1M9 (North-East corner of Dixie and Meyerside)

Old Location

New Location

We are only 100 ft away from our old store.

Gray-Bell Office Furniture is not liable for any errors or omissions in this flyer. Items may not be exactly as illustrated. Chairs not included under unless otherwise specified. \*\*Lowest price guaranteed for identical products only.++ See store for details.