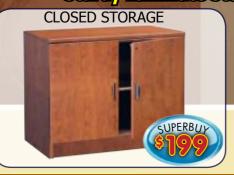

# More Storage For Your Specia

**BOOKCASES** 

TALL CLOSED STORAGE

2-DRAWER LATERAL

TALL CORNER BOOKSHELF

WARDROBE STORAGE

\$199 & UP

66" H **\$339** 