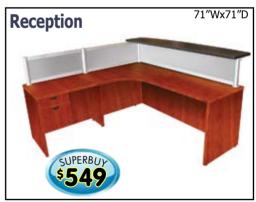

# **Executive** SUITES

## Match Your Space And Budget!!

Note: Five-piece Suite Includes DESK, BRIDGE, CREDENZA, BF or BBF PEDESTAL (as shown) & HUTCH