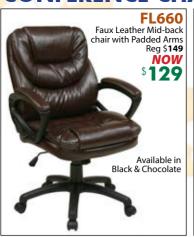

cutive** SUITES

## Match Your Space And Budget!!

Note: Five-piece Suite Includes DESK, BRIDGE, CREDENZA, BF or BBF PEDESTAL (as shown) & HUTCH











### CONFERENCING MADE EASY



42" ROUND Table \$179

6 ft. RACETRACK Table \$219 8 ft. RACETRACK Table \$329

10ft. RACETRACK Table \$479

Add 4 ft. incremental sections for longer tables (14 ft. 18 ft. etc.) Each 4ft. section

PRESENTATION BOARD

48"x48" \$349

# More Storage For Your Specia

**BOOKCASES** 





TALL CLOSED STORAGE



2-DRAWER LATERAL



TALL CORNER BOOKSHELF



WARDROBE STORAGE



\$199 & UP

66" H **\$339** 

66" H \$359

66" H **\$439** 

66" H **\$169** 

#### **TASK CHAIRS**

























#### **RECEPTION & VISITOR CHAIRS**









#### **CONFERENCE CHAIRS**

#### Note: More Chairs available in-store

















#### **EXECUTIVE CHAIRS**

















# **WOOD VENEER CONFERENCING**



#### CONTEMPORARY

**8Ft. Conference Table** 

**RUD-RACETRACK96D** 

(6' Table) RUD-RACETRACK72D-MH \$659 (10' Table) RUD-RACETRACK72D-MH \$1,169 (12' Table) RUD-RACETRACK72D-MH \$1,379

#### Also available:

- 1 Bookcase w/storage RUD-ALPD57-MH \$649 13"dX36"wX68"h
- 2 Presentation Board RUD-ALPD19-MH \$759 5"dX48"wX50"h
- RUD-ALPD10-MH \$1,099 3 Credenza storage 20"dX72"wX29"h



#### **NAPOLI** 8Ft. Conference Table

(6' Table) CONFERENCE TABLE \$1,379 (10' Table) CONFERENCE TABLE \$2,369 (12' Table) CONFERENCE TABLE \$3,849



Add Power Module \$189 (Includes RT11-Cat3 (Phone) & RJ145 (Data) Couplers

#### Also available:

1 Buffet \$2,149 22"dX72"wX36"h

OR

**2** Low Wall Cabinet \$1,379 190