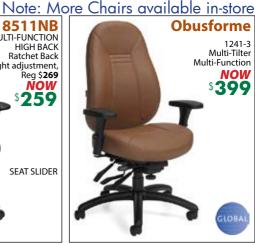

with Closed Doors 72" \$269 66" \$219















22"x16"x19"

22"x16"x28"





LATERAL STORAGE





LIST\$529

LIST\$239

# **Executive** SUITES

## Match Your Space And Budget!!

Note: Five-piece Suite Includes DESK, BRIDGE, CREDENZA, BF or BBF PEDESTAL (as shown) & HUTCH











### CONFERENCING MADE EASY



42" ROUND Table \$179

6 ft. RACETRACK Table \$219 8 ft. RACETRACK Table \$329

10ft. RACETRACK Table \$479

Add 4 ft. incremental sections for longer tables (14 ft. 18 ft. etc.) Each 4ft. section

PRESENTATION BOARD

48"x48" \$349

# More Storage For Your Specia

**BOOKCASES** 





TALL CLOSED STORAGE



2-DRAWER LATERAL



TALL CORNER BOOKSHELF



WARDROBE STORAGE



\$199 & UP

66" H **\$339** 

66" H \$359

66" H **\$439** 

66" H **\$169** 

#### **TASK CHAIRS**

























#### **RECEPTION & VISITOR CHAIRS**









#### **CONFERENCE CHAIRS**

#### Note: More Chairs available in-store

















#### **EXECUTIVE CHAIRS**

















# **WOOD VENEER CONFERENCING**



#### CONTEMPORARY

**8Ft. Conference Table** 

**RUD-RACETRACK96D** 

(6' Table) RUD-RACETRACK72D-MH \$659 (10' Table) RUD-RACETRACK72D-MH \$1,169 (12' Table) RUD-RACETRACK72D-MH \$1,379

#### Also available:

- 1 Bookcase w/storage RUD-ALPD57-MH \$649 13"dX36"wX68"h
- 2 Presentation Board RUD-ALPD19-MH \$759 5"dX48"wX50"h
- RUD-ALPD10-MH \$1,099 3 Credenza storage 20"dX72"wX29"h



#### **NAPOLI** 8Ft. Conference Table

(6' Table) CONFERENCE TABLE \$1,379 (10' Table) CONFERENCE TABLE \$2,369 (12' Table) CONFERENCE TABLE \$3,849



Add Power Module \$189 (Includes RT