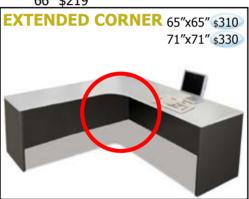

### **L-STATIONS**

Add Hutch with Closed Doors 72" \$269 66" \$219

22"x16"x19"

22"x16"x28"

LATERAL STORAGE

LIST\$529

LIST\$239