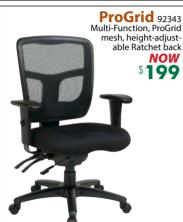

ith Closed Doors 72" \$269 66" \$219















22"x16"x19"

22"x16"x28"





LATERAL STORAGE





LIST\$529

LIST\$239

# **Executive** SUITES

## Match Your Space And Budget!!

Note: Five-piece Suite Includes DESK, BRIDGE, CREDENZA, BF or BBF PEDESTAL (as shown) & HUTCH











### CONFERENCING MADE EASY



42" ROUND Table \$179

6 ft. RACETRACK Table \$219 8 ft. RACETRACK Table \$329

10ft. RACETRACK Table \$479

Add 4 ft. incremental sections for longer tables (14 ft. 18 ft. etc.) Each 4ft. section

PRESENTATION BOARD

48"x48" \$349

# More Storage For Your Specia

**BOOKCASES** 





TALL CLOSED STORAGE



2-DRAWER LATERAL



TALL CORNER BOOKSHELF



WARDROBE STORAGE



\$199 & UP

66" H **\$339** 

66" H \$359

66" H **\$439** 

66" H **\$169** 

#### **TASK CHAIRS**

























#### **RECEPTION & VISITOR CHAIRS**









#### **CONFERENCE CHAIRS**

#### Note: More Chairs available in-store

















#### **EXECUTIVE CHAIRS**

















# **WOOD VENEER CONFERENCING**



#### CONTEMPORARY

**8Ft. Conference Table** 

**RUD-RACETRACK96D** 

(6' Table) RUD-RACETRACK72D-MH \$659 (10' Table) RUD-RACETRACK72D-MH \$1,169 (12' Table) RUD-RACETRACK72D-MH \$1,379

#### Also available:

- 1 Bookcase w/storage RUD-ALPD57-MH \$649 13"dX36"wX68"h
- 2 Presentation Board RUD-ALPD19-MH \$759 5"dX48"wX50"h
- RUD-ALPD10-MH \$1,099 3 Credenza storage 20"dX72"wX29"h



#### **NAPOLI** 8Ft. Conference Table

(6' Table) CONFERENCE TABLE \$1,379 (10' Table) CONFERENCE TABLE \$2,369 (12' Table) CONFERENCE TABLE \$3,849



Add Power Module \$189 (Includes RT11