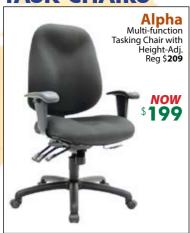

Hutch with Closed Doors 72" \$269 66" \$219















22"x16"x19"

22"x16"x28"





LATERAL STORAGE





LIST\$529

LIST\$239

# **Executive** SUITES

## Match Your Space And Budget!!

Note: Five-piece Suite Includes DESK, BRIDGE, CREDENZA, BF or BBF PEDESTAL (as shown) & HUTCH











### CONFERENCING MADE EASY



42" ROUND Table \$179

6 ft. RACETRACK Table \$219 8 ft. RACETRACK Table \$329

10ft. RACETRACK Table \$479

Add 4 ft. incremental sections for longer tables (14 ft. 18 ft. etc.) Each 4ft. section

PRESENTATION BOARD

48"x48" \$349

# More Storage For Your Specia

**BOOKCASES** 





TALL CLOSED STORAGE



2-DRAWER LATERAL



TALL CORNER BOOKSHELF



WARDROBE STORAGE



\$199 & UP

66" H **\$339** 

66" H \$359

66" H **\$439** 

66" H **\$169** 

#### **TASK CHAIRS**

























#### **RECEPTION & VISITOR CHAIRS**









#### **CONFERENCE CHAIRS**

#### Note: More Chairs available in-store

















#### **EXECUTIVE CHAIRS**

















# **WOOD VENEER CONFERENCING**



#### CONTEMPORARY

**8Ft. Conference Table** 

**RUD-RACETRACK96D** 

(6' Table) RUD-RACETRACK72D-MH \$659 (10' Table) RUD-RACETRACK72D-MH \$1,169 (12' Table) RUD-RACETRACK72D-MH \$1,379

#### Also available:

- 1 Bookcase w/storage RUD-ALPD57-MH \$649 13"dX36"wX68"h
- 2 Presentation Board RUD-ALPD19-MH \$759 5"dX48"wX50"h
- RUD-ALPD10-MH \$1,099 3 Credenza storage 20"dX72"wX29"h



#### **NAPOLI** 8Ft. Conference Table

(6' Table) CONFERENCE TABLE \$1,379 (10' Table) CONFERENCE TABLE \$2,369 (12' Table) CONFERENCE TABLE \$3,849



Add Power Module \$189 (Inclu